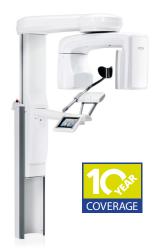

### Planmeca Viso® G7 CBCT

#### Largest field of view in a single pass scan.

Must-have features for orthodontic care:

- Planmeca Ultra Low Dose™
- Planmeca ProFace® facial symmetry analysis tool
- 10-year warranty available