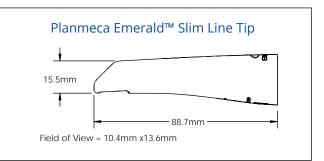

## **NEW** Slim Line Tip!

The Planmeca Emerald<sup>™</sup> Slim Line Tip is **27% thinner** than our standard tip. The Planmeca Emerald<sup>™</sup> Slim Line Tip features the same hygienic, autoclavable tip and SMART functionality with usage tracking and anti-fog system.

## For your smaller patients, it's a big deal.

## **ADVANTAGES:**

- Ideal for patients with smaller mouths or compromised dentition
- Enhanced posterior reach
- Easy capture of interproximal areas

Elevate your patient's experience by providing digital impressions that are accurate and comfortable. Better Care Through Innovation.