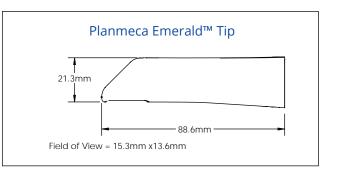

## **NEW** Slim Line Tip!

The Planmeca Emerald<sup>™</sup> Slim Line Tip is **27% thinner** than our standard tip. The Planmeca Emerald<sup>™</sup> Slim Line Tip features the same hygienic, autoclavable tip and SMART functionality with usage tracking and anti-fog system.

## For your smaller patients, it's a big deal.

## **ADVANTAGES:**

- Ideal for patients with smaller mouths or compromised dentition
- Enhanced posterior reach
- Easy capture of interproximal areas

Elevate your patient's experience by providing digital impressions that are accurate and comfortable. Better Care Through Innovation.