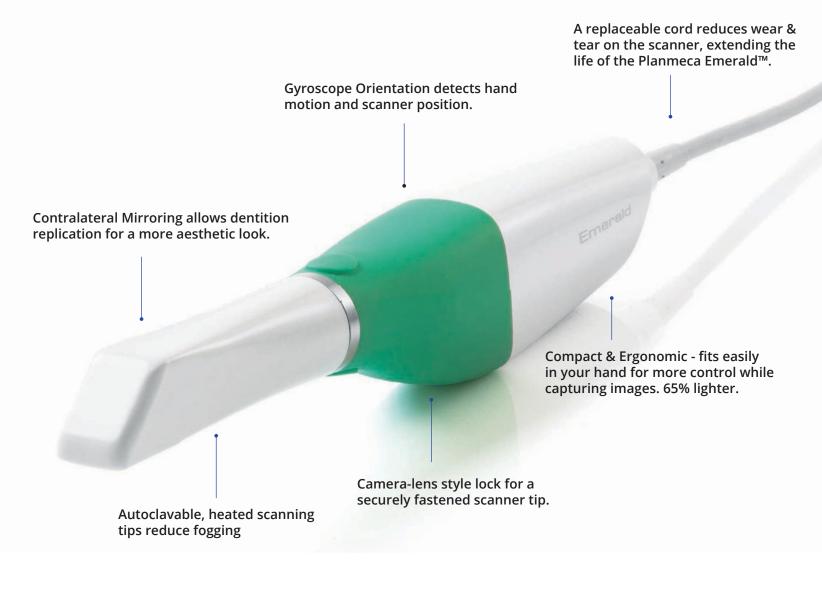

## PLANMECA EMERALD<sup>™</sup> Simply Brilliant

Order part number - C15696101

Planmeca Emerald<sup>™</sup> scans vibrant, color images ultrafast with you and your patients' comfort in mind. It allows you to place your best foot forward when introducing patients to digital impressions. Make perfect restorations possible with Planmeca Emerald<sup>™</sup>.

Superior accuracy and detail with optimal comfort and control.