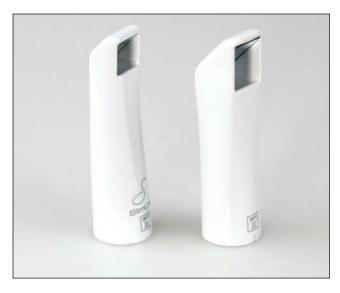

## **NEW** Slim Line Tip!

The Planmeca Emerald<sup>™</sup> Slim Line Tip is **27% thinner** than our standard tip. The Planmeca Emerald<sup>™</sup> Slim Line Tip features the same hygienic, autoclavable tip and SMART functionality with usage tracking and anti-fog system.

## For your smaller patients, it's a big deal.

## **ADVANTAGES:**

- Ideal for patients with smaller mouths or compromised dentition
- Enhanced posterior reach
- Easy capture of interproximal areas

Elevate your patient's experience by providing digital impressions that are accurate and comfortable. Better Care Through Innovation.